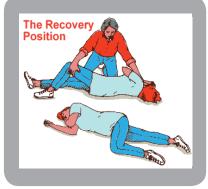

## **NEW CHILD** RESUSCITATION **GUIDELINES 2010**

(check for no more than 10 seconds)

NORMAL BREATHING - 999 or 112

**ΟRNISH COMPAN** 

ABNORMAL BREATHING - 999 or 112 LIFE SUPPORT SOON AS POSSIBLE

**Health & Safety** Executive Approved Training Centre Environmental 61/08 CIEH Registered Centre